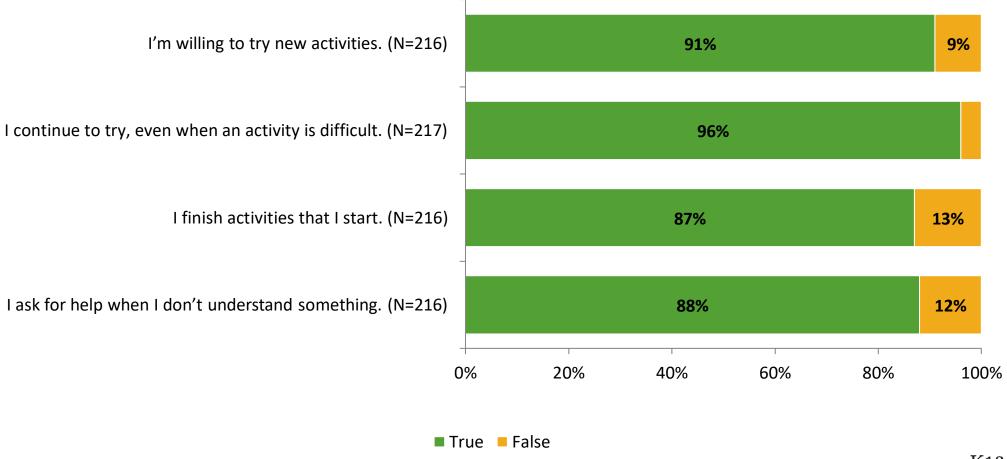

ber of Invitations Delivered (NMax) | Number of Responses<br>(N) | Response Rate | Total Responses |
|---------------------|----------------------------------------|----------------------------|---------------|-----------------|
| Elementary Students | 231                                    | 217                        | 94%           | 217             |



## **Overall Engagement**





## **Overall Engagement (Continued)**



#### **Like School**

Thinking about how you feel/act most of the time, is the following statement true or false?

Generally, I like school. (N=211) 79% 21% 0% 20% 40% 60% 80% 100%

■ True ■ False



## **Class Experience**



## **Student Experience**





## **Academic Support**





#### Relevance





#### **Involvement**



## **Self-Management**



#### Grit





## Acceptance



## **Relationships with Peers**





## **Relationships with Adults in School**







Follow us on Twitter: @k12insight

www.k12insight.com