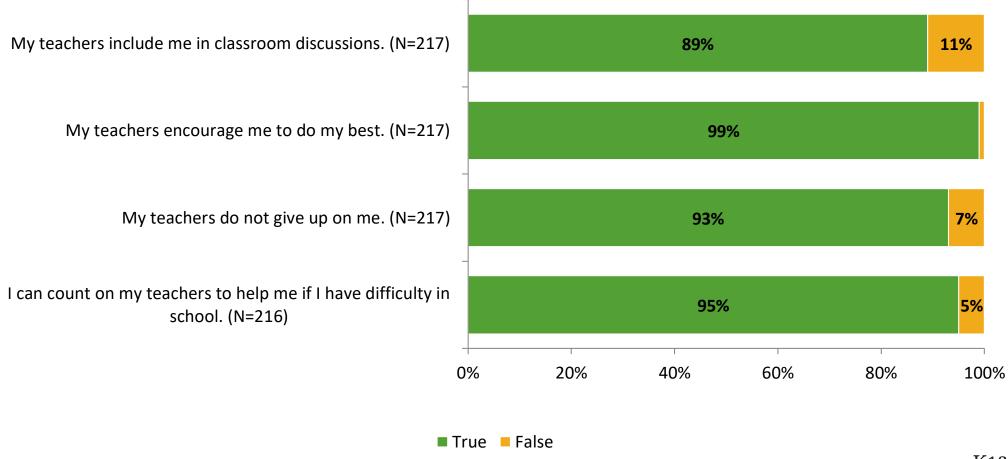

Results

2021-2022 School Year



## **Participation**

| Responding Group    | Number of Invitations Delivered (NMax) | Number of Responses<br>(N) | Response Rate | Total Responses |
|---------------------|----------------------------------------|----------------------------|---------------|-----------------|
| Elementary Students | 231                                    | 217                        | 94%           | 217             |



## **Overall Engagement**





## **Overall Engagement (Continued)**



#### **Like School**

Thinking about how you feel/act most of the time, is the following statement true or false?

Generally, I like school. (N=211) 79% 21% 0% 20% 40% 60% 80% 100%

■ True ■ False



## **Class Experience**



## **Student Experience**





## **Academic Support**





#### Relevance





#### **Involvement**



## **Self-Management**



#### Grit





## Acceptance



## **Relationships with Peers**





## **Relationships with Adults in School**







Follow us on Twitter: @k12insight

www.k12insight.com