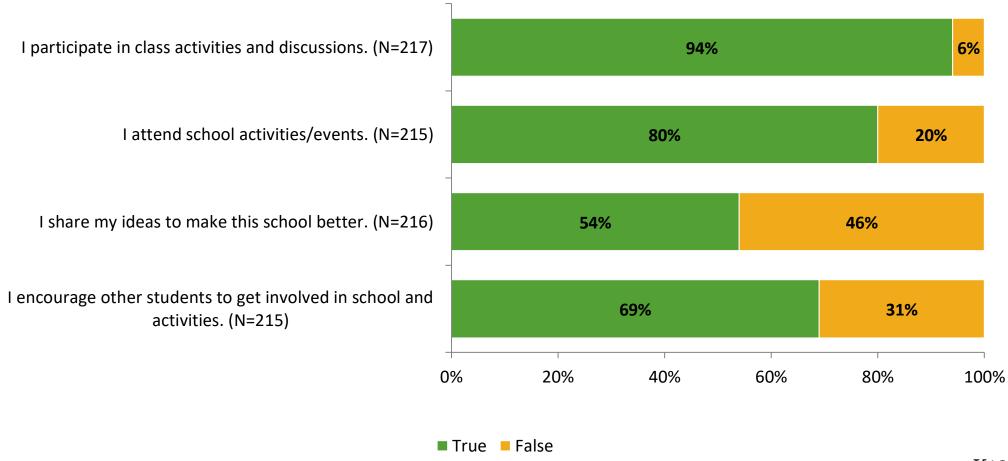

cipation**

| Responding Group    | Number of Invitations Delivered (NMax) | Number of Responses<br>(N) | Response Rate | Total Responses |
|---------------------|----------------------------------------|----------------------------|---------------|-----------------|
| Elementary Students | 231                                    | 217                        | 94%           | 217             |



## **Overall Engagement**





## **Overall Engagement (Continued)**



#### **Like School**

Thinking about how you feel/act most of the time, is the following statement true or false?

Generally, I like school. (N=211) 79% 21% 0% 20% 40% 60% 80% 100%

■ True ■ False



## **Class Experience**



## **Student Experience**





## **Academic Support**





#### Relevance





#### **Involvement**



## **Self-Management**



#### Grit





## Acceptance



## **Relationships with Peers**





## **Relationships with Adults in School**







Follow us on Twitter: @k12insight

www.k12insight.com