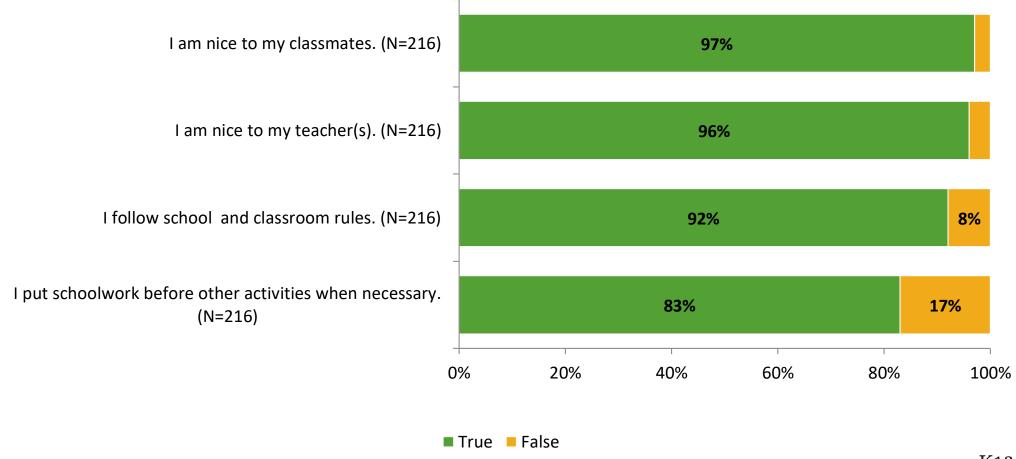

roup    | Number of Invitations Delivered (NMax) | Number of Responses<br>(N) | Response Rate | Total Responses |
|---------------------|----------------------------------------|----------------------------|---------------|-----------------|
| Elementary Students | 231                                    | 217                        | 94%           | 217             |



## **Overall Engagement**





## **Overall Engagement (Continued)**



#### **Like School**

Thinking about how you feel/act most of the time, is the following statement true or false?

Generally, I like school. (N=211) 79% 21% 0% 20% 40% 60% 80% 100%

■ True ■ False



## **Class Experience**



## **Student Experience**





## **Academic Support**





#### Relevance





#### **Involvement**



## **Self-Management**



#### Grit





## Acceptance



## **Relationships with Peers**





## **Relationships with Adults in School**







Follow us on Twitter: @k12insight

www.k12insight.com