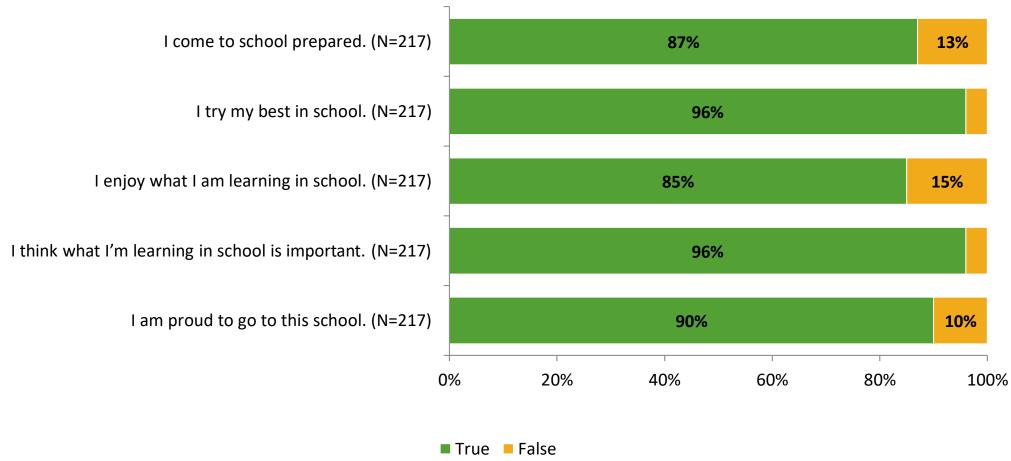

# **Student Engagement Survey for Elementary Surveys: Northwest Elementary School**

Results

2021-2022 School Year



## **Participation**

| Responding Group    | Number of Invitations Delivered (NMax) | Number of Responses<br>(N) | Response Rate | Total Responses |
|---------------------|----------------------------------------|----------------------------|---------------|-----------------|
| Elementary Students | 231                                    | 217                        | 94%           | 217             |



## **Overall Engagement**





## **Overall Engagement (Continued)**



#### **Like School**

Thinking about how you feel/act most of the time, is the following statement true or false?

Generally, I like school. (N=211) 79% 21% 0% 20% 40% 60% 80% 100%

■ True ■ False



## **Class Experience**



## **Student Experience**





## **Academic Support**





#### Relevance





#### **Involvement**



## **Self-Management**



#### Grit





## Acceptance



## **Relationships with Peers**





## **Relationships with Adults in School**







Follow us on Twitter: @k12insight

www.k12insight.com