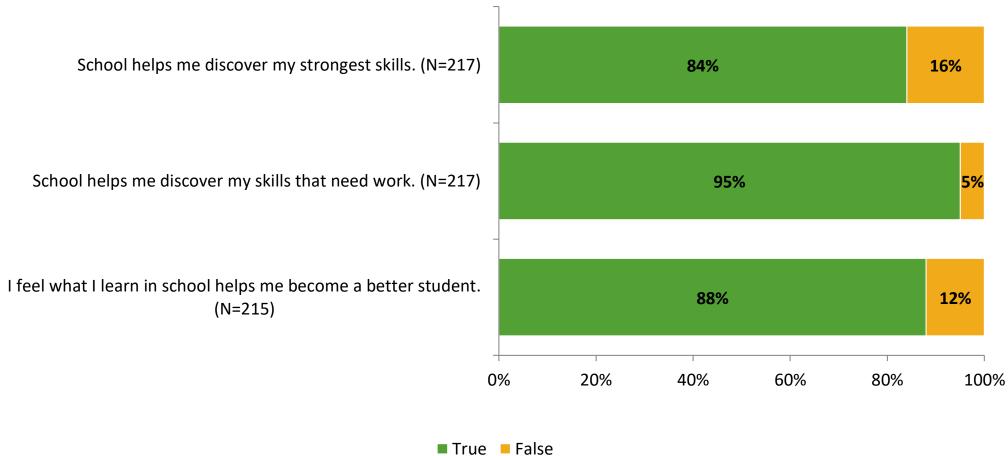

Northwest Elementary School**

Results

2021-2022 School Year



## **Participation**

| Responding Group    | Number of Invitations Delivered (NMax) | Number of Responses<br>(N) | Response Rate | Total Responses |
|---------------------|----------------------------------------|----------------------------|---------------|-----------------|
| Elementary Students | 231                                    | 217                        | 94%           | 217             |



## **Overall Engagement**





## **Overall Engagement (Continued)**



#### **Like School**

Thinking about how you feel/act most of the time, is the following statement true or false?

Generally, I like school. (N=211) 79% 21% 0% 20% 40% 60% 80% 100%

■ True ■ False



## **Class Experience**



## **Student Experience**





## **Academic Support**





#### Relevance





#### **Involvement**



## **Self-Management**



#### Grit





## Acceptance



## **Relationships with Peers**





## **Relationships with Adults in School**







Follow us on Twitter: @k12insight

www.k12insight.com