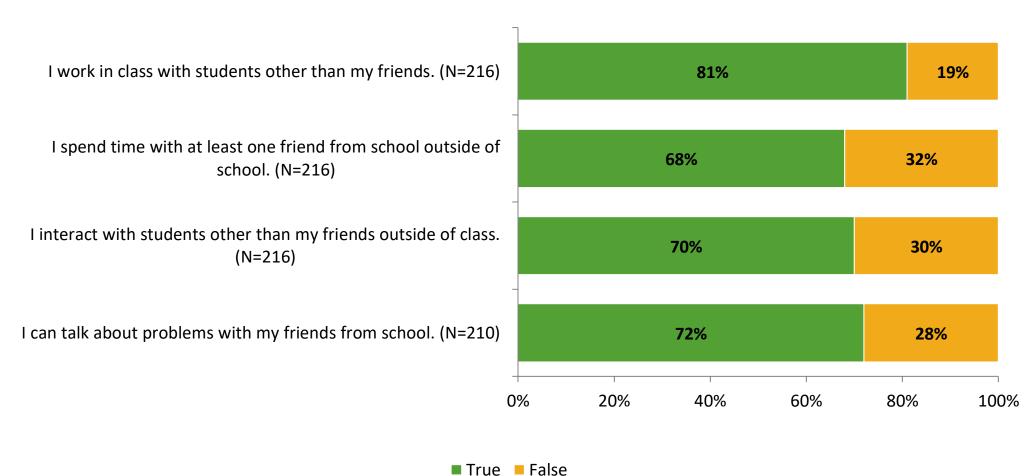

ses<br>(N) | Response Rate | Total Responses |
|---------------------|----------------------------------------|----------------------------|---------------|-----------------|
| Elementary Students | 231                                    | 217                        | 94%           | 217             |



## **Overall Engagement**





## **Overall Engagement (Continued)**



#### **Like School**

Thinking about how you feel/act most of the time, is the following statement true or false?

Generally, I like school. (N=211) 79% 21% 0% 20% 40% 60% 80% 100%

■ True ■ False



## **Class Experience**



## **Student Experience**





## **Academic Support**





#### Relevance





#### **Involvement**



## **Self-Management**



#### Grit





## Acceptance



## **Relationships with Peers**





## **Relationships with Adults in School**







Follow us on Twitter: @k12insight

www.k12insight.com