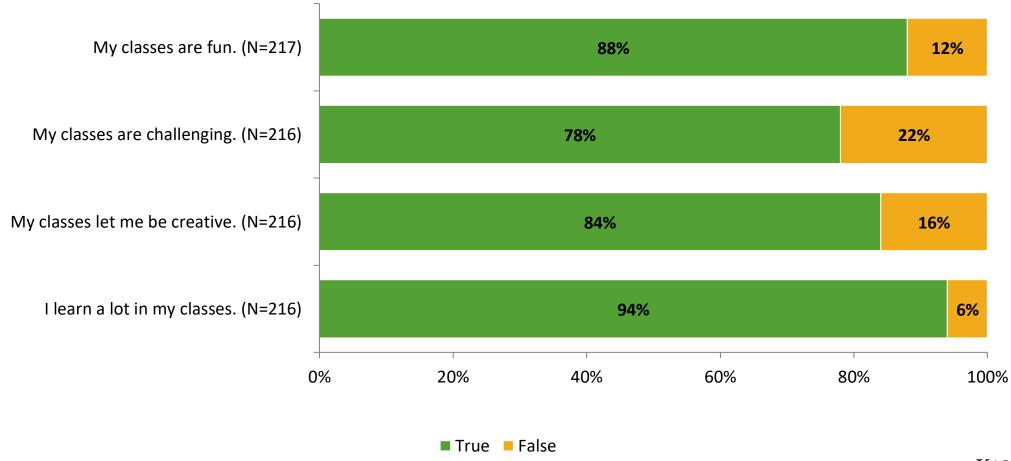

rvey for Elementary Surveys: Northwest Elementary School**

Results

2021-2022 School Year



## **Participation**

| Responding Group    | Number of Invitations Delivered (NMax) | Number of Responses<br>(N) | Response Rate | Total Responses |
|---------------------|----------------------------------------|----------------------------|---------------|-----------------|
| Elementary Students | 231                                    | 217                        | 94%           | 217             |



## **Overall Engagement**





## **Overall Engagement (Continued)**



#### **Like School**

Thinking about how you feel/act most of the time, is the following statement true or false?

Generally, I like school. (N=211) 79% 21% 0% 20% 40% 60% 80% 100%

■ True ■ False



## **Class Experience**



## **Student Experience**





## **Academic Support**





#### Relevance





#### **Involvement**



## **Self-Management**



#### Grit





## Acceptance



## **Relationships with Peers**





## **Relationships with Adults in School**







Follow us on Twitter: @k12insight

www.k12insight.com