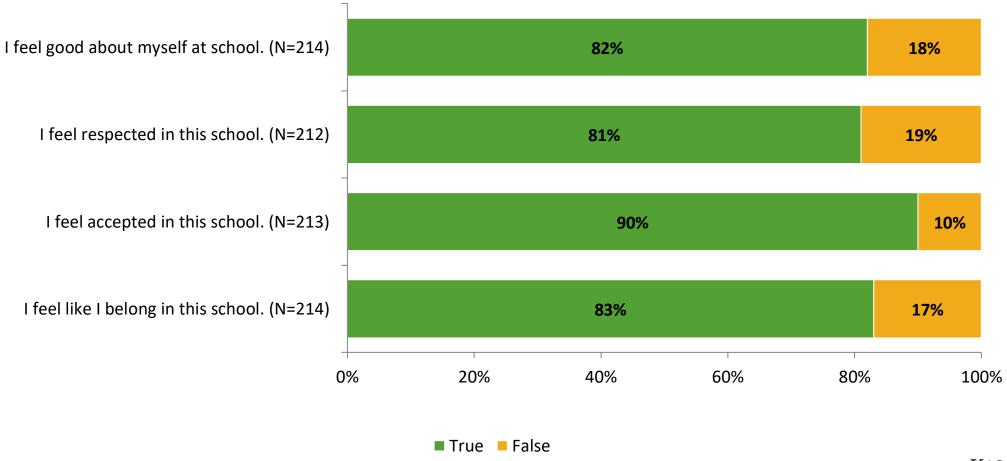

Delivered (NMax) | Number of Responses<br>(N) | Response Rate | Total Responses |
|---------------------|----------------------------------------|----------------------------|---------------|-----------------|
| Elementary Students | 231                                    | 217                        | 94%           | 217             |



## **Overall Engagement**





## **Overall Engagement (Continued)**



#### **Like School**

Thinking about how you feel/act most of the time, is the following statement true or false?

Generally, I like school. (N=211) 79% 21% 0% 20% 40% 60% 80% 100%

■ True ■ False



## **Class Experience**



## **Student Experience**





## **Academic Support**





#### Relevance





#### **Involvement**



## **Self-Management**



#### Grit





## Acceptance



## **Relationships with Peers**





## **Relationships with Adults in School**







Follow us on Twitter: @k12insight

www.k12insight.com